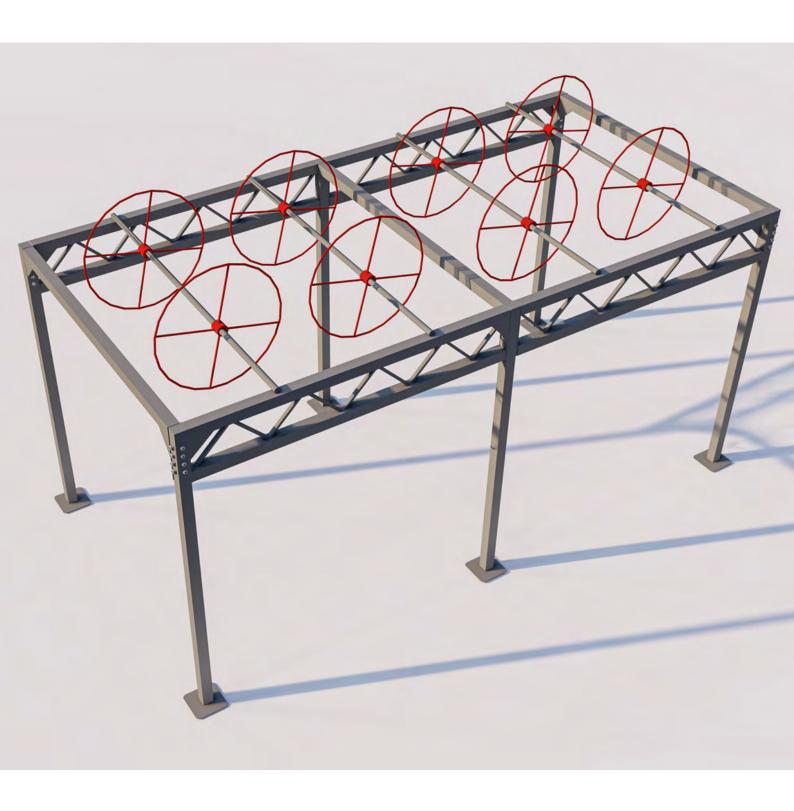

#### **OBSTACLES**

Steps
Big Wheel
Wall 1.5m
Rings
Balance Beam
Wheels
Monkey bars