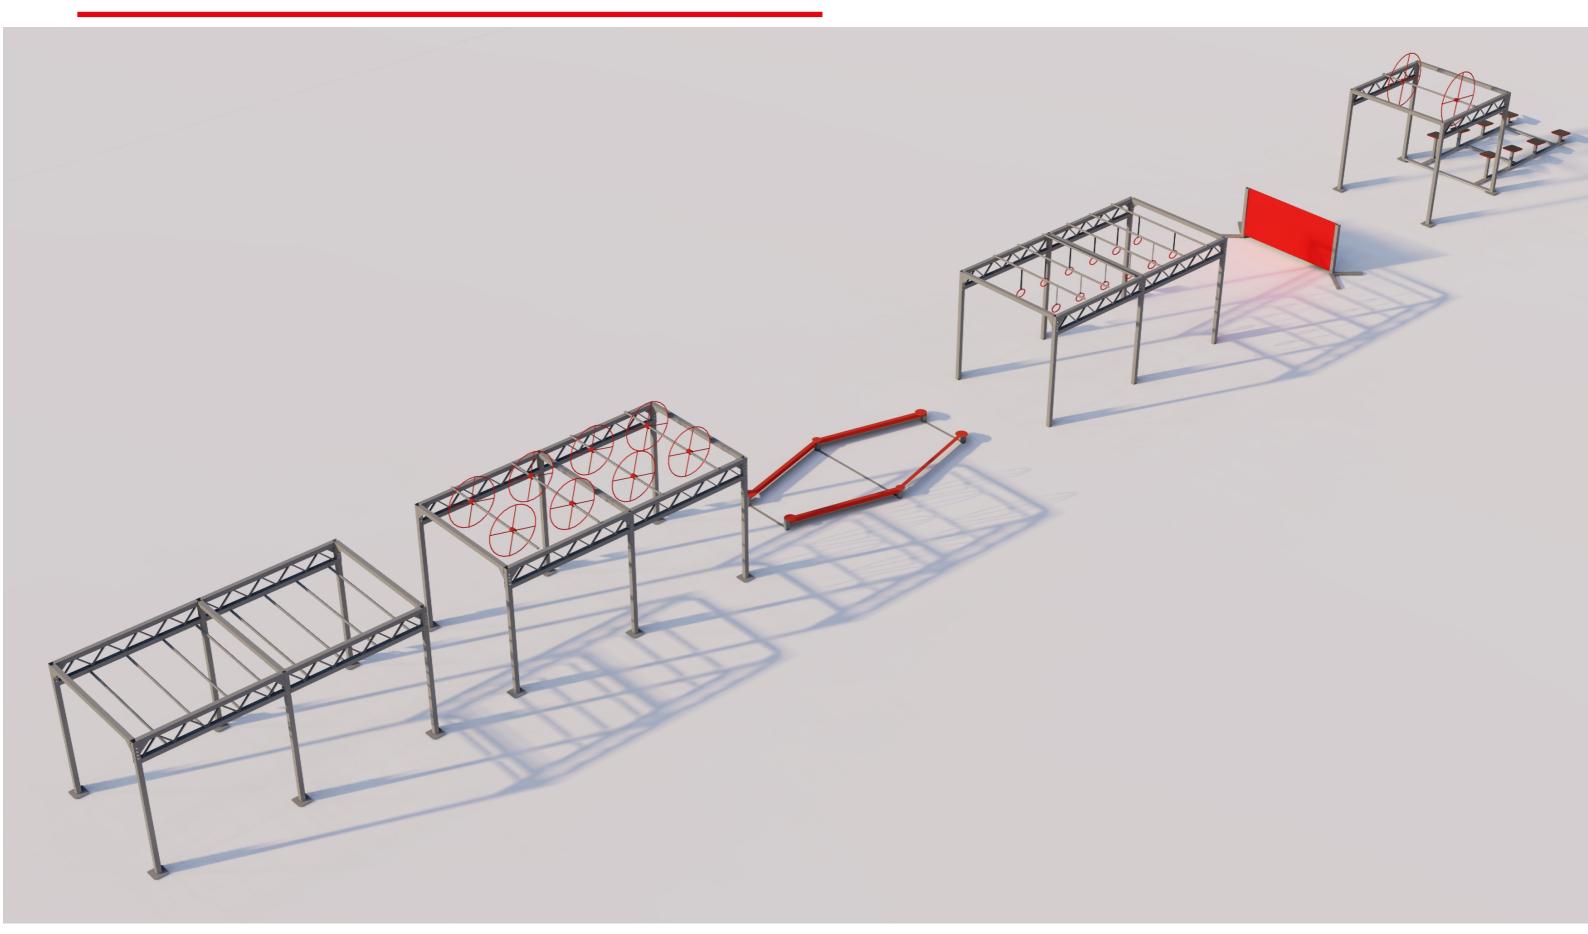

# UIPM NATIONAL COMPETITION KIT

The UIPM NATIONAL COMPETITION KIT contains 7 obstacles and boasts a robust steel framework built for durability. Its design prioritizes versatility, allowing seamless adjustment to meet the specific requirements for national and regional competitions.

#### **OBSTACLES**

Steps
Big Wheel
Wall 1.5m
Rings
Balance Beam
Wheels
Monkey bars