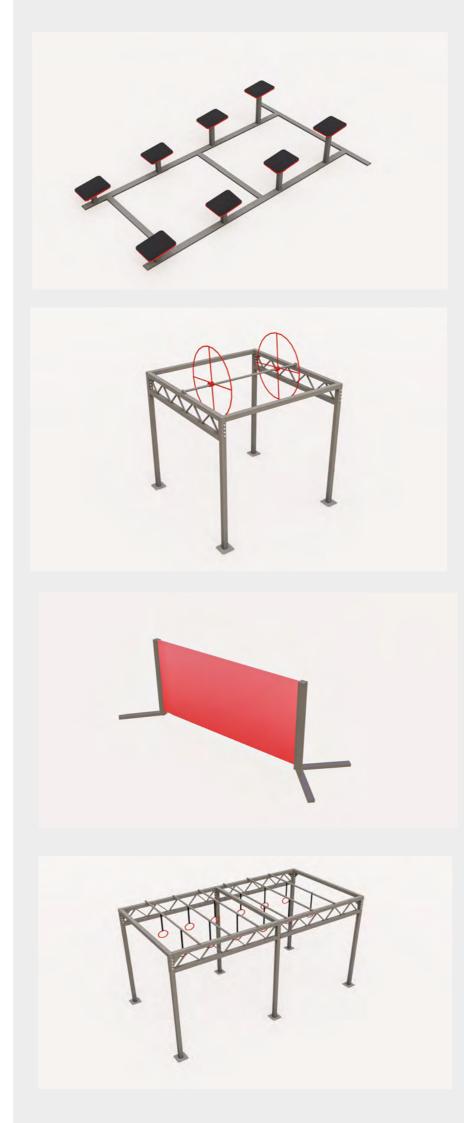

#### **OBSTACLES**

Steps
Big Wheel
Wall 1.5m
Rings
Balance Beam
Wheels
Monkey bars